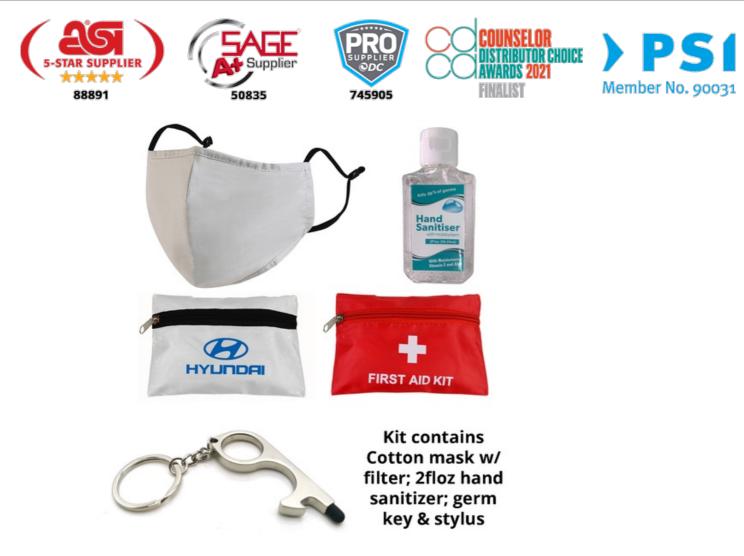

## **Product Name** Back to Work Kit - Cotton Mask w/ Fliter, 2 oz hand sanitizer, Germ Key Stylus

Description

PPE Set of Reusable Cotton mask with Filter, Alcohol gel bottle, Hygienic Utility Tool with Stylus in an imprinted gift pouch.

Product Reference Number:Setup Fee: 50.0Additional Colors / Location:Product Options:Product Size: Pouch: 8" x 5.5" Mask: 7" x 3.55""Imprint Size: 4" x 3.35"Material:Available Colors: RedPackaging: BulkPrice Includes: 1 color logo on pouch. Simple logo. Unbranded - deduct \$0.05 (C/R) per unit.Lead Time (business days): 20.0