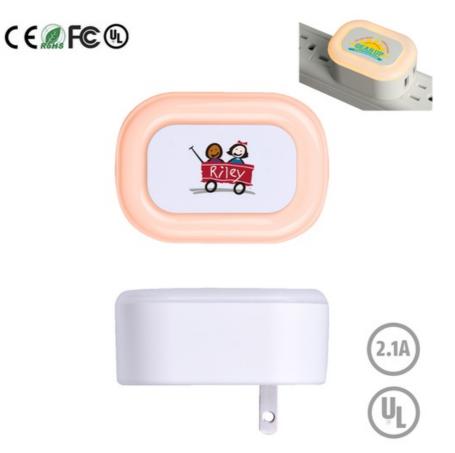

## Product Name Candy LED Night Light Dual USB Port Wall Charger - UL Listed

**Product Reference Number:** 

2-in-1 LED Night Light w/ Dual Port Wall Charger

Setup Fee: PWB6980

Additional Colors / Location: 0.0

Product Options: Product Size:

**Imprint Size:** 1.18 x 2.68 x 1.89

Material: 0.91 X 1.57
Available Colors: ABS
Packaging: White
Price Includes:

Lead Time (business days): Full color / one location