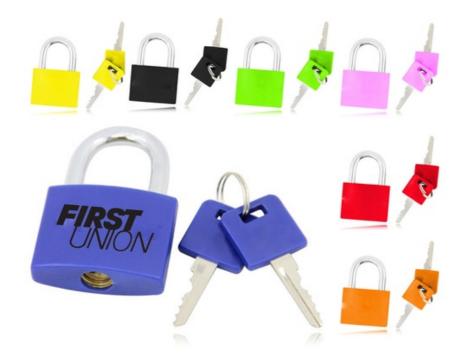

## Product Name Mini Lockout Padlock With 2 Keys

Description

Mini Plastic Body Shell Lockout Padlock With 2 Keys And Strong Shackle

**Product Reference Number: PL3531** 

Setup Fee: 50.0

Additional Colors / Location: 0.25

**Product Options:** 

Product Size: 0.9" x 1.35" Imprint Size: 0.7" x 0.9" Material: ABS, Metal

Available Colors: Black, Blue, Green, Red, Yellow, Orange, Pink

Packaging: Individually Poly Bag Price Includes: 1 Color / location Lead Time (business days): 12.0