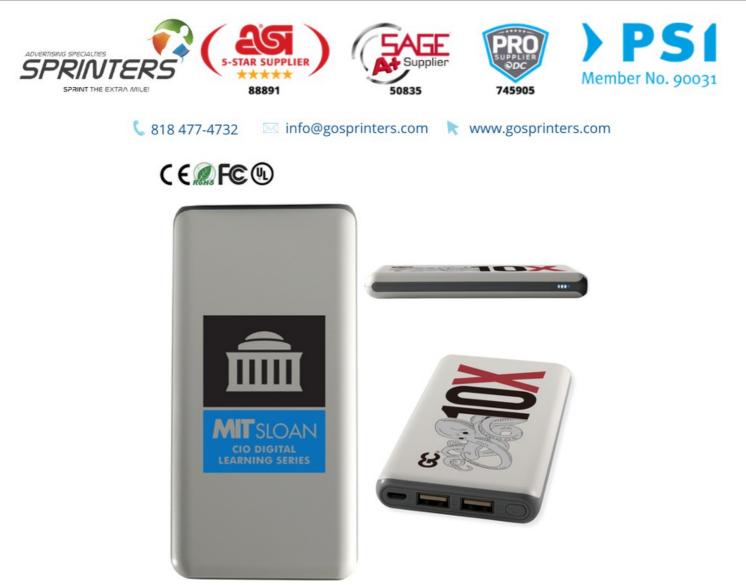

## Product Name Executive Power Bank Dual Port - 10000mAh UL certified

**Description** Powerful executive portable external battery charger with 2 ports and on/off button

Product Reference Number: PWB1228

Setup Fee (G): 50.0

Additional Colors / Location (R):

**Product Options:** 

Product Size: 2.68 x 0.59 x 5.32

Imprint Size: 1.57 X 4.33

Material: ABS

Available Colors: White

Packaging: Gift box