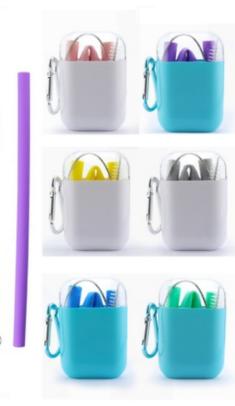

## **Product Name** Collapsible Silicone Straw Set W/ Brush. Comes In Handy Case W/ Carabiner

Description

Environmentally Friendly Reusable Folding Silicone Drinking Straws, Cool Carabiner Case And Cleaning Brush

Product Reference Number: SS4995

Setup Fee: 50.0

Additional Colors / Location: 0.35

Product Options:

Product Size: Straws: 8" L; Other Sizes Available Case: 3.5" X 2"

Imprint Size: 1.5" X 1.5" On Case

Material: Silicone

Available Colors: Blue, Green, Gray, Yellow, Pink, Purple, Custom

Packaging: Case, Poly Bag

Price Includes: 1 Color Logo / 1 Location

Lead Time (business days): 11.0