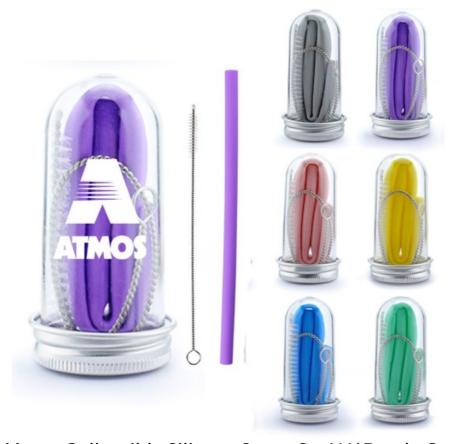

## **Product Name** Collapsible Silicone Straw Set W/ Brush. Comes In Modern Transparent Tube W/ Lid

Description

Environmentally Friendly Reusable Folding Silicone Drinking Straws, Cool Transparent Tube Case And Cleaning Brush

**Product Reference Number: SS4182** 

Setup Fee: 50.0

Additional Colors / Location: 0.35

**Product Options:** 

Product Size: Straws: 8" L; Other Sizes Available Case: 3.5" X 1.35"

Imprint Size: 1.25" X 1" On Case

Material: Plastic, Silicone

Available Colors: Blue, Green, Gray, Yellow, Pink, Purple, Custom

Packaging: Tube Case, Poly Bag

Price Includes: 1 Color Logo / 1 Location

Lead Time (business days): 11.0