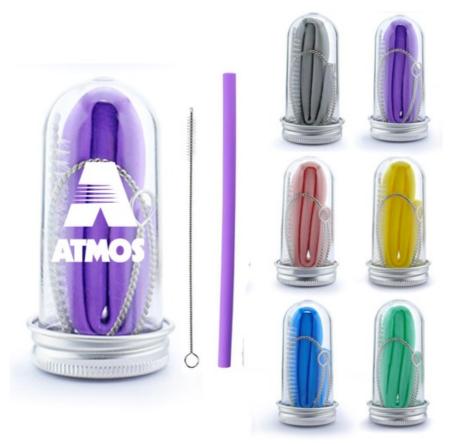

info@gosprinters.com www.gosprinters.com

(818) 477-4732

Product Name Collapsible Silicone Straw Set W/ Brush. Comes In Modern Transparent Tube W/ Lid

Description

 $\dot{Environmentally} \ Friendly \ Reusable \ Folding \ Silicone \ Drinking \ Straws, Cool \ Transparent \ Tube \ Case \ And \ Cleaning \ Brush$ 

Material: Plastic, Silicone

Available Colors: Blue, Green, Gray, Yellow, Pink, Purple, Custom

Packaging: Tube Case, Poly Bag

Price Includes: 1 Color Logo / 1 Location

Lead Time (business days): 11.0

\*Please call to confirm the current delivery timeframe