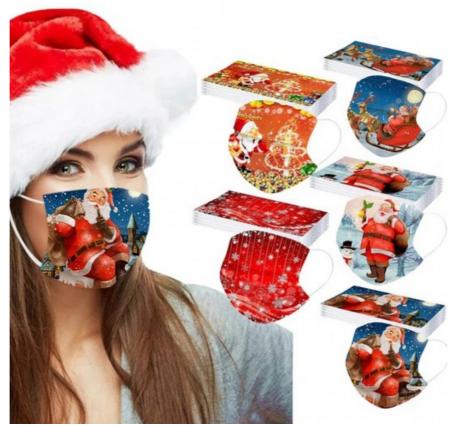

## Product Name 3 Ply Face Mask - Christmas Design

**Product Reference Number:** 

Christmas printed Face Mask against Viruses, Bacteria, Fog and more

Setup Fee: CV2021

Additional Colors / Location: 0.0

Product Options: Product Size:

Imprint Size: 7"x 3.55

Material:

Available Colors: Non-Woven Polypropylene

Packaging: Black

Price Includes: Retail Box

Lead Time (business days): Blank