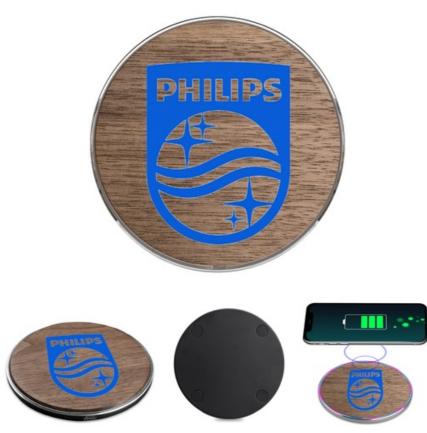

## Product Name 15W Qi Wireless Charger - Walnut Wood

## Product Reference Number:

6.4" x 0.65" x 9.25" Premium faux leather padfolio w/ zipper closure

Setup Fee: PWB3259

Additional Colors / Location: 50.0

Product Options: 0.98

**Product Size:** 

Imprint Size: 6.4" x 0.65" x 9.25"

Material: 5" x 4"

Available Colors: Simulated Leather

Packaging: Black

Price Includes:

Lead Time (business days): 1 location logo

## \*Please call to confirm the current delivery timeframe

Please call to confirm the current delivery timeframe

| 25        | 50        | 100     | 250       | 500       |
|-----------|-----------|---------|-----------|-----------|
| \$ 15.378 | \$ 14.432 | \$ 13.2 | \$ 11.755 | \$ 11.115 |

Additional Services:

\*Free Pantone color match (for relevant items)

\*Free