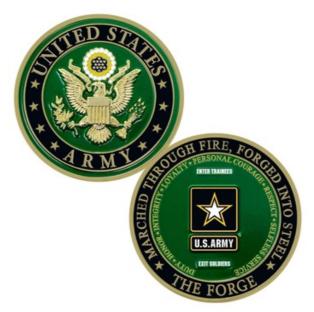

## Product Name Customized Soft Enamel Brass Coins - 1-3/4" Double Sided

**Product Reference Number:** 

Quality Customized Customized Soft Enamel Brass Coins - 1-3/4" Double Sided. 2.5mm. Inquire for more sizes