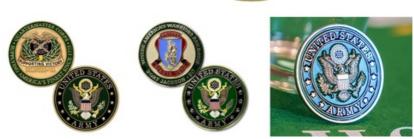

## Product Name Customized Soft Enamel Brass Coins - 1-3/4" Double Sided

Description

Quality Customized Customized Soft Enamel Brass Coins - 1-3/4" Double Sided. 2.5mm. Inquire for more sizes

Product Reference Number: PWB83609