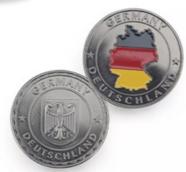

## Product Name Customized Soft Enamel Iron Coins - 1-3/4" Double Sided

**Product Reference Number:** 

Quality Customized Customized Soft Enamel Iron Coins - 1-3/4" Double Sided. 2.5mm. Inquire for more sizes