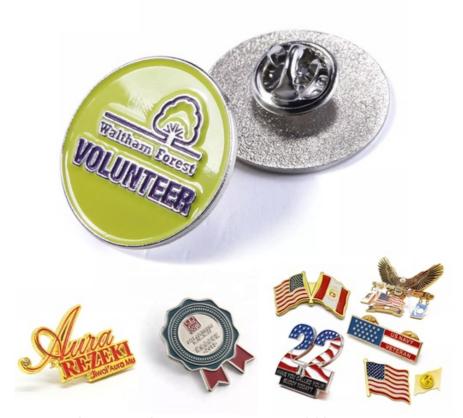

## Product Name Custom Soft Enamel Brass Lapel Pins - 1". More sizes available

Description

Quality Customized Soft Enamel Brass Lapel Pins. Inquire for more sizes

Product Reference Number: PWB55566

Setup Fee (G): 50.0

Additional Colors / Location (R):

Product Options: Plastic Box w/ Foam Custom Printed Card

Product Size: 1"
Imprint Size: 1"
Material: Brass

Available Colors: Custom

Packaging:

Price Includes: Custom design Lead Time (business days): 5.0