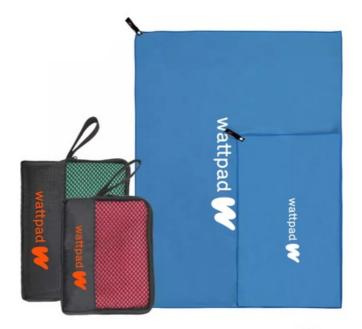

## Product Name Dry Fast Microfiber Travel Towel - Pouch

**Product Reference Number:** 

Microfiber Travel Towel in a Pouch - 15.7" x 31.5"

Setup Fee: BT1245

Additional Colors / Location: 50.0

Product Options: 0.6

Product Size: full color

Imprint Size: 15.7" x 31.5"

Material: 5.9 x 3.9 Available Colors:

Packaging: Blue, Grey, Dark Green

Price Includes: Pouch

Lead Time (business days): 1 Color / location