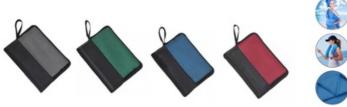

## Product Name Dry Fast Microfiber Travel Towel - Pouch

**Product Reference Number:** 

Microfiber Travel Towel in a Pouch - 15.7" x 31.5"

Setup Fee: BT1245

Additional Colors / Location: 50.0

Product Options: 0.6

Product Size: full color

Imprint Size: 15.7" x 31.5"

Material: 5.9 x 3.9 Available Colors:

Packaging: Blue, Grey, Dark Green

Price Includes: Pouch

Lead Time (business days): 1 Color / location