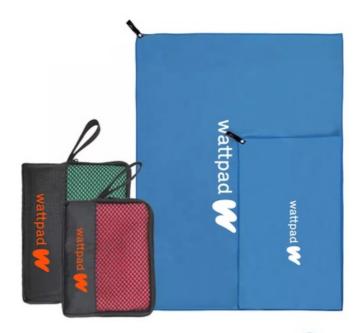

## Product Name Dry Fast Microfiber Travel Towel - Pouch

Description

Microfiber Travel Towel in a Pouch - 15.7" x 31.5"

**Product Reference Number: BT1245** 

**Setup Fee (G):** 50.0

Additional Colors / Location (R): 0.6

**Product Options:** full color **Product Size:** 15.7" x 31.5"

Imprint Size: 5.9 x 3.9

Material:

Available Colors: Blue, Grey, Dark Green

Packaging: Pouch

Price Includes: 1 Color / location Lead Time (business days): 5.0