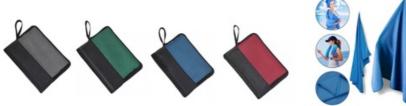

**Product Options:** full color **Product Size:** 15.7" x 31.5"

Imprint Size: 5.9 x 3.9

Material:

Available Colors: Blue, Grey, Dark Green

Packaging: Pouch

Price Includes: 1 Color / location Lead Time (business days): 5.0