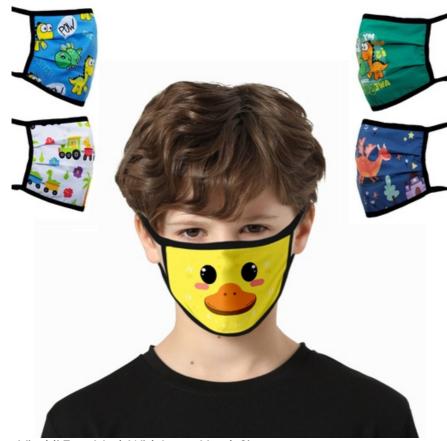

(818) 477-4732

Product Name Vivaldi Face Mask With Logo - Youth Size

Description

Sublimation Face Mask Custom Printed - Children Size

**Product Reference Number: CV2600** 

**Setup Fee (G):** 50.0

Additional Colors / Location (R):

**Product Options:** 

Product Size: 5.9" X 4.72"
Imprint Size: 5.7" x 4.6"
Material: Polyester, Cotton
Available Colors: Custom

**Packaging:** Individually poly bag / 500 In a Carton **Price Includes:** Full color All options same price