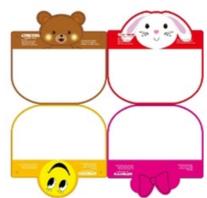

## Product Name Children Face Shield - Cute Anima Designs

Description

Protection Face Shield Splash Protectors In Assorted Cute Designs Of Animals

**Product Reference Number: CV7925** 

Setup Fee (G): 0.0

Additional Colors / Location (R):

**Product Options:** 

**Product Size:** 10.25" X 9"

Imprint Size:
Material: Plastic

Available Colors: Assorted
Packaging: 10 in poly bag
Price Includes: Blank

Lead Time (business days): 8.0

\*Please call to confirm the current delivery timeframe