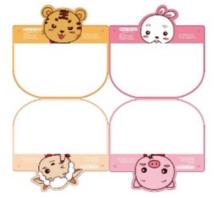

## Product Name Children Face Shield - Cute Anima Designs

Description

Protection Face Shield Splash Protectors In Assorted Cute Designs Of Animals

**Product Reference Number: CV7925** 

Setup Fee (G): 0.0

Additional Colors / Location (R):

**Product Options:** 

**Product Size:** 10.25" X 9"

Imprint Size:
Material: Plastic

Available Colors: Assorted
Packaging: 10 in poly bag
Price Includes: Blank

Lead Time (business days): 8.0

\*Please call to confirm the current delivery timeframe