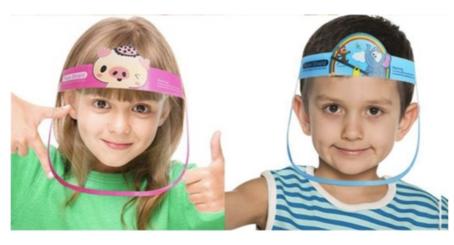

## Product Name Children Face Shield - Cute Anima Designs

Description

Protection Face Shield Splash Protectors In Assorted Cute Designs Of Animals

**Product Reference Number: CV7925** 

Setup Fee (G): 0.0

Additional Colors / Location (R):

**Product Options:** 

**Product Size:** 10.25" X 9"

Imprint Size:
Material: Plastic

Available Colors: Assorted
Packaging: 10 in poly bag
Price Includes: Blank

Lead Time (business days): 8.0

\*Please call to confirm the current delivery timeframe