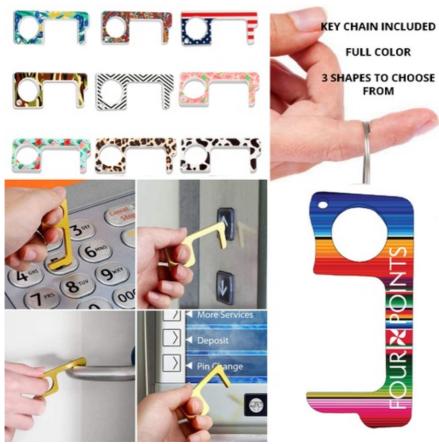

Product Name Full Color PPE No Touch Hygiene Door Opener Tool - Acrylic

## Description

Full Color Completely Custom No Touch Hygienic Utility Tool - For Doors, Elevators, ATM Buttons And More.

**Product Reference Number: CV9075** 

**Setup Fee (G):** 50.0

Additional Colors / Location (R): 0.25

**Product Options:** 

Product Size: 2 3/8" X 1 3/16" X 1/16 "

Imprint Size: Entire area
Material: Plastic, Acrylic
Available Colors: Custom
Packaging: Individually poly bag
Price Includes: Full color logo