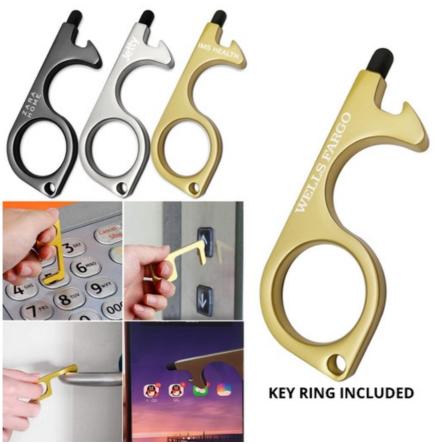

(818) 477-4732

Product Name PPE Stylus No Touch Hygiene Door Opener Tool With Touchscreen Tip

## Description

No Touch Hygienic Utility Tool W/ Key Chain - Smartphones, Doors, Elevators, ATM Buttons And More.

Product Reference Number: CV9100

**Setup Fee (G):** 50.0

Additional Colors / Location (R): 0.35

**Product Options:** 

Product Size: 2.75 X 1.18" X 0.2"

Imprint Size: 3/4" x 1/8"

Material: Zinc Alloy

**Available Colors:** Gray, Gold, Silver **Packaging:** Individually poly bag

Price Includes: Laser engraved 1 location Option for 1c pad print orders of 1000 and more