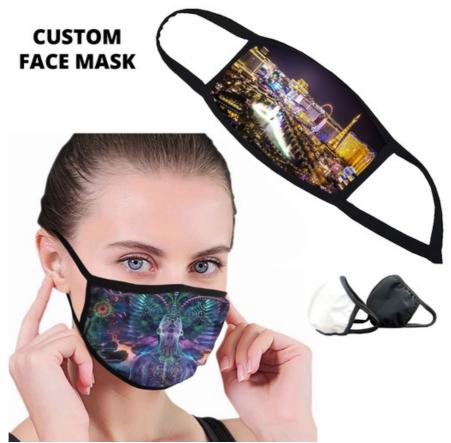

## Product Name A-Grade Vivaldi Sublimated Cotton Face Mask - 2 Ply

**Product Reference Number:** 

**Sublimation Face Mask Custom Printed** 

Setup Fee: CV2700

Additional Colors / Location: 50.0

Product Options: Product Size:

Imprint Size: 6.7" X 4.75"

Material: 6.6" x 4.65"

Available Colors: Polyester

Packaging: Black, Custom

Price Includes: Individual Poly Bag

 $\textbf{Lead Time (business days):} \ \textbf{Full color All options same price Blank 5\% lower}$ 