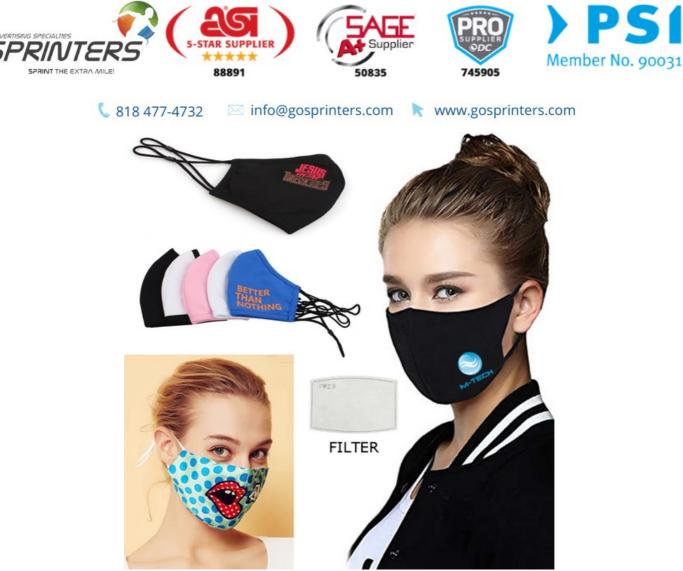

Product Name Sprinters 4 Ply Sublimated Reusable Face Mask w/ Carbon Filter

Description

4 ply cotton full color mask w/ nose clip, filter and adjustable ear loops; Available in all colors and can be customized

Product Reference Number: CV2815

Setup Fee (G): 50.0

Additional Colors / Location (R):

Product Options: Addt Filter: \$0.30 (R)

Product Size: 9.4" X 5.5"

Imprint Size: 9.4" x 5.5"

Material: Cotton

Available Colors: Black, Green, Gray, Red, Yellow, Orange, Pink, Brown, Light Blue, Navy, Maroon, Purple, Burgundy, Custom, Teal, Royal Blue

Packaging: Individual Poly Bag

Price Includes: PM2.5 Filter. Sublimated mask

Lead Time (business days): 10.0

\*Please call to confirm the current delivery timeframe

| Quantity        | 200      | 300      | 500      | 1000     | 2000     | 3000     | 5000     | 10000    |
|-----------------|----------|----------|----------|----------|----------|----------|----------|----------|
| (NET) Pricelist | \$ 2.467 | \$ 2.172 | \$ 1.896 | \$ 1.87  | \$ 1.807 | \$ 1.681 | \$ 1.639 | \$ 1.597 |
| (R) Pricelist   | \$ 4.112 | \$ 3.619 | \$ 3.161 | \$ 3.117 | \$ 3.012 | \$ 2.802 | \$ 2.732 | \$ 2.662 |