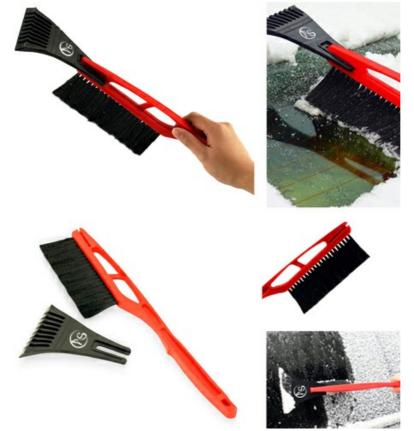

## Product Name Jumbo Long Handle Ice Scraper With Brush

Description

Windshield Ice Scraper With Brush
Product Reference Number: WS0180

Setup Fee: 50.0

**Additional Colors / Location:** 

**Product Options:** 

Product Size: 21-1/2" X 4" X 1/4"
Imprint Size: 1-1/8" H X 2-1-/2" W

Material: Plastic

Available Colors: Blue, Red

Packaging: Cello Bag

Price Includes: 1 Color Logo / Location Lead Time (business days): 17.0