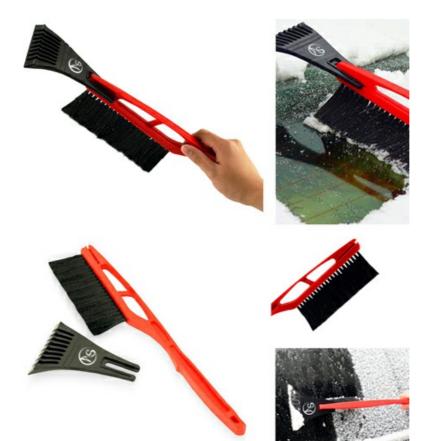

## Product Name Jumbo Long Handle Ice Scraper With Brush

Description

Windshield Ice Scraper With Brush
Product Reference Number: WS0180

**Setup Fee (G):** 50.0

Additional Colors / Location (R):

**Product Options:** 

Product Size: 21-1/2" X 4" X 1/4" Imprint Size: 1-1/8" H X 2-1-/2" W

Material: Plastic

Available Colors: Blue, Red

Packaging: Cello Bag

Price Includes: 1 Color Logo / Location Lead Time (business days): 17.0