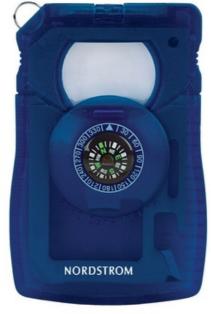

## Product Name Military Compass Survival Card - Multi Functional

Description

10-In-1 Compass Survival Card

**Product Reference Number: SC6783** 

Setup Fee: 50.0

Additional Colors / Location: 0.28

**Product Options:** 

Product Size: 3-1/4" X 2-1/8" X 3/16"
Imprint Size: 3/8" H X 1-1/4" W

Material: ABS

Available Colors: Blue, Red Packaging: Tuck Box

Price Includes: 1 Color Logo / Location Lead Time (business days): 20.0