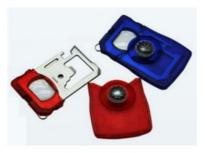

## Product Name Military Compass Survival Card - Multi Functional

Description

10-In-1 Compass Survival Card

**Product Reference Number: SC6783** 

Setup Fee: 50.0

Additional Colors / Location: 0.28

**Product Options:** 

Product Size: 3-1/4" X 2-1/8" X 3/16"
Imprint Size: 3/8" H X 1-1/4" W

Material: ABS

Available Colors: Blue, Red Packaging: Tuck Box

Price Includes: 1 Color Logo / Location Lead Time (business days): 20.0