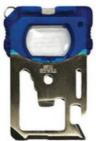

## Product Name Military Compass Survival Card - Multi Functional

Description

10-In-1 Compass Survival Card

**Product Reference Number: SC6783** 

Setup Fee: 50.0

Additional Colors / Location: 0.28

**Product Options:** 

Product Size: 3-1/4" X 2-1/8" X 3/16"
Imprint Size: 3/8" H X 1-1/4" W

Material: ABS

Available Colors: Blue, Red Packaging: Tuck Box

Price Includes: 1 Color Logo / Location Lead Time (business days): 20.0