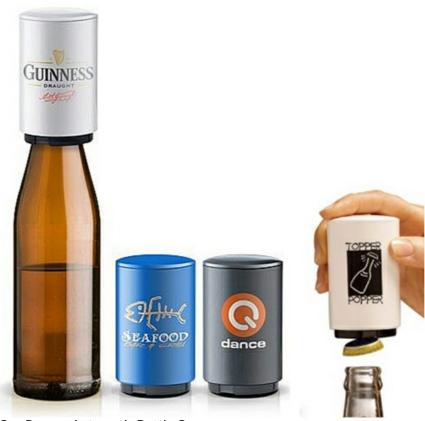

## Product Name Cap Popper Automatic Bottle Opener

Description

Push-Up Automatic Magnet Bottle Opener Cylinder Shaped

Product Reference Number: BO2650

**Setup Fee (G):** 50.0

Additional Colors / Location (R): 0.38

**Product Options:** 

Product Size: 2" X 2" X 3-1/2"
Imprint Size: 2" X 1-1/2"

Material: ABS, Metal

Available Colors: Black, Blue, White, Green, Red, Orange, Pink

Packaging: Box

Price Includes: 1 Color Logo On 1 Location