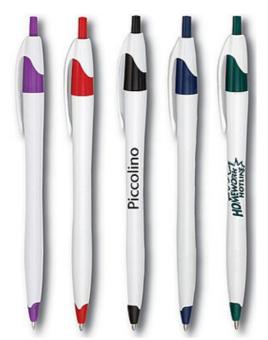

## Product Name Classic Ballpoint Pen

Description

Easy To Grasp Plastic Ballpoint Pen

Product Reference Number: CP5749

Setup Fee: 50.0

Additional Colors / Location: 0.09 Product Options: Ink Color: Black, Blue

Product Size: 5.25 L X 0.4 W Imprint Size: 3/4" H X 1-1/4" W

Material: Plastic

Available Colors: Black, Blue, Green, Red, Yellow, Orange, Pink, Purple

Packaging: Cello Bag

Price Includes: 1 Color Logo / 1 Location Lead Time (business days): 13.0