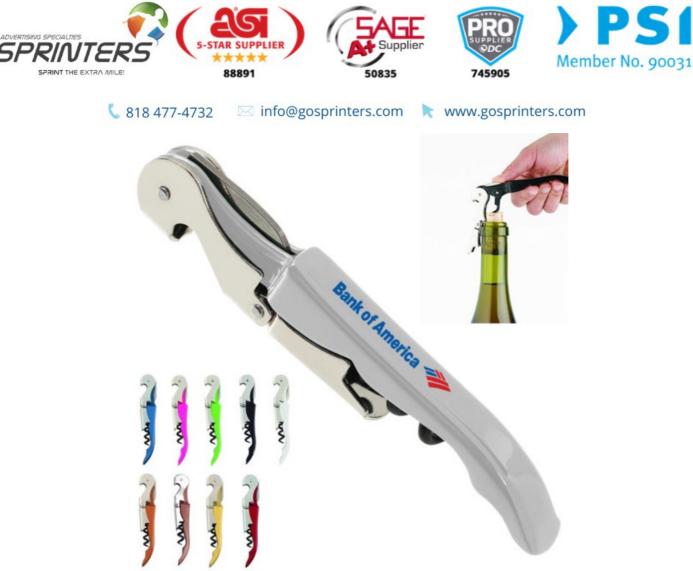

## Product Name Classic Stainless Steel And ABS Corkscrew Wine Bottle Opener

Description

Stainless Steel Wine Opener /W Cutter Blade, Sturdy Corkscrew And Leverst

Product Reference Number: WO8834

Setup Fee (G): 50.0

Additional Colors / Location (R): 0.25

Product Options: Bottleneck Packaging - \$0.42 (R)

Product Size: 7/8" X 4-5/8"

Imprint Size: 1/4" X 1"

Material: ABS, Metal

Available Colors: Black, Blue, White, Green, Red, Yellow, Pink, Brown