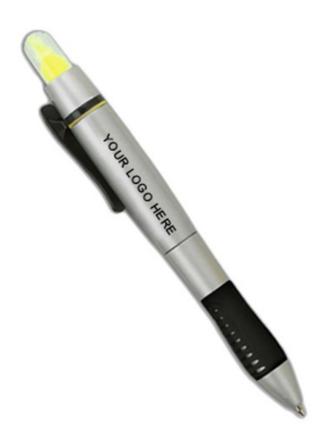

## Product Name Twist Pen With Highlighter

Description

End-To-End Rubber-Gripped Twist Pen With Capped Highlighter

**Product Reference Number: PH1358** 

Setup Fee: 50.0

**Additional Colors / Location:** 

**Product Options:** 

**Product Size:** 6" W X 0.6" H X 0.6" D

Imprint Size: 1.5" W X 0.5" H

Material: Plastic

Available Colors: Black, Blue, Green, Red, Silver

Packaging: Cello Bag

Price Includes: 1 Color Logo Lead Time (business days): 20.0