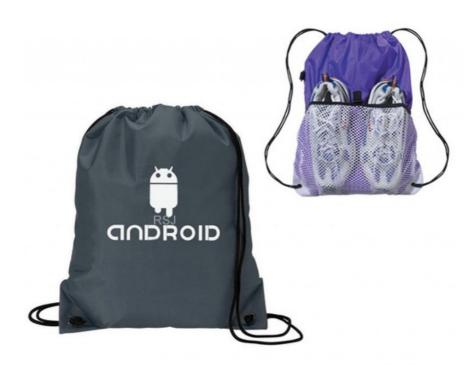

## Product Name Backpack Drawstring Sports Bag W/ Mesh Compartment

**Product Reference Number:** 

Nylon Drawstring Sports Pack With Shoes Mesh Compartment

Setup Fee: DB5440

Additional Colors / Location: 50.0

**Product Options: 0.23** 

**Product Size:** 

Imprint Size: 18"H X 13-1/2"W

Material: 10" X 8"

Available Colors: Nylon

Packaging: Black, Blue, Gray, Red, Yellow, Orange, Silver, Custom

Price Includes: Bulk

Lead Time (business days): 1 Color Logo