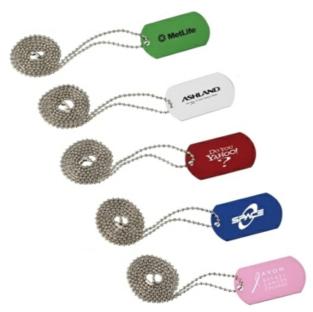

info@gosprinters.com www.gosprinters.com (818) 477-4732

Product Name Classic Dog Tag With Long Beaded Chain

Description

Military Dog Tag Attached To A 24" Long Beaded Chain

Product Reference Number: DT4117

Setup Fee (G): 50.0

Additional Colors / Location (R): 0.17

Product Options:

Product Size: 1-1/4" X 2-1/8"

Imprint Size: 1-1/4" X 1/2"

Material: Aluminum

Available Colors: Black, Blue, White, Green, Gray, Red, Yellow, Orange, Pink, Silver, Purple