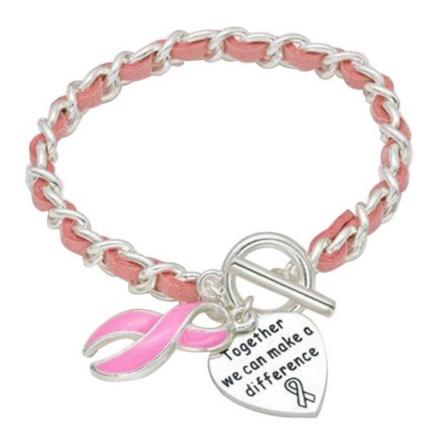

## Product Name Breast Cancer Awareness Enamel Heart Charm Bracelet

Description

Breast Cancer Awareness Silvertone Heart Charm Bracelet /W Colorful Ribbon

Product Reference Number: BCA731

Setup Fee: 50.0

Additional Colors / Location: 0.25

Product Options: Optional Gift Box - Add \$0.75 (R)

Product Size: 8" Long. Charm Is 1" Dia

Imprint Size: 1" Dia

Material: Zinc Alloy, Nickel

Available Colors: Blue, White, Green, Red, Yellow, Pink, Gold, Purple