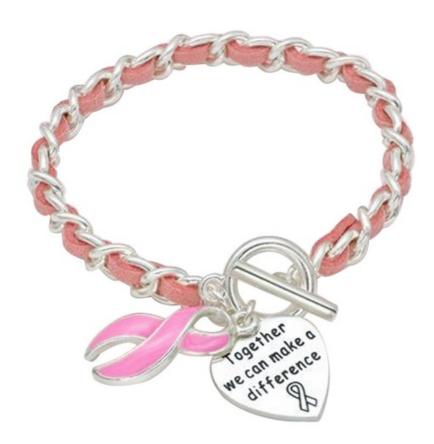

## Product Name Breast Cancer Awareness Enamel Heart Charm Bracelet

Description

Breast Cancer Awareness Silvertone Heart Charm Bracelet /W Colorful Ribbon

**Product Reference Number: BCA731** 

**Setup Fee (G):** 50.0

Additional Colors / Location (R): 0.25

Product Options: Optional Gift Box - Add \$0.75 (R)

Product Size: 8" Long. Charm Is 1" Dia

Imprint Size: 1" Dia

Material: Zinc Alloy, Nickel

Available Colors: Blue, White, Green, Red, Yellow, Pink, Gold, Purple