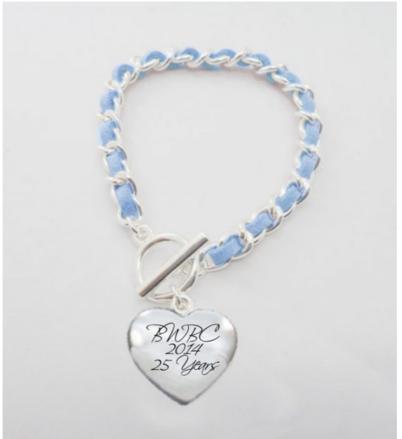

## **Product Name** Enamel Heart Charm Bracelet

Description

Silvertone Heart Charm Bracelet /W Colorful Ribbon

Product Reference Number: CH7361

Setup Fee: 50.0

Additional Colors / Location: 0.17

**Product Options:** 

Product Size: 8" Long. Charm Is 1" Dia

Imprint Size: 1" Dia

Material:

Available Colors: Blue, White, Green, Red, Yellow, Pink, Gold, Purple

Packaging: Cello Bag

**Price Includes:** Laser Engraved Logo / 1 Location