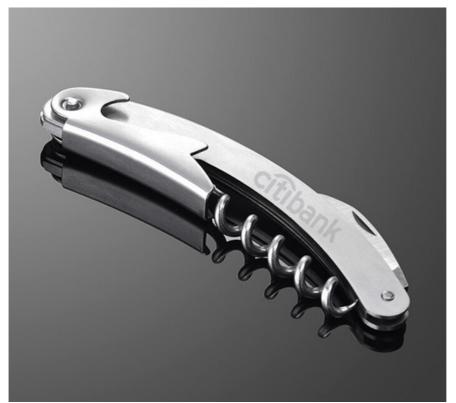

## **Product Name** Stainless Steel Wine Opener /W Cutter Blade, Sturdy Corkscrew And Lever

Description

 $Stainless\ Steel\ Wine\ Opener\ /W\ Cutter\ Blade,\ Sturdy\ Corkscrew\ And\ Lever$ 

**Product Reference Number: BO8123** 

Setup Fee: 50.0

Additional Colors / Location: 0.3

**Product Options:** 

Product Size: 1-1/4" X 5-7/16" X 5/8".

Imprint Size: 1" X 0.4"

Material: Stainless Steel

Available Colors: Silver

Packaging: Poly Bag