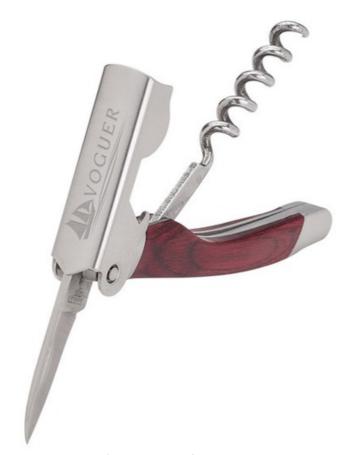

## **Product Name** Rosewood Bar Bottle Opener

Description

Luxurious Multi Function Bar Tool W/ Corkscrew, Bottle Opener, Folding Knife/Foil Cutter

Product Reference Number: BO7182

Setup Fee: 50.0

**Additional Colors / Location:** 

Product Options: Product Size:

Imprint Size: 3/4" X 1-1/2"

Material: Stainless Steel, Wood

Available Colors: Wood
Packaging: Cello Bag

Price Includes: Laser Engraved Logo / 1 Location

Lead Time (business days): 23.0