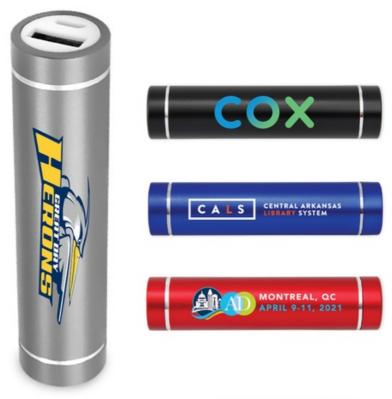

## Product Name Cal Power Bank Battery Recharger - 2200mAh

## **Product Reference Number:**

3 1/2" X 3/4" Metal Tube-Shaped Powerbank In 2200mAh Capacities With Lithium Ion Battery.

Setup Fee: PWB8743

Additional Colors / Location: 50.0

Product Options: 0.38

**Product Size:** 

Imprint Size: 3 1/2" L X 3/4" W

Material: 3/8" X 2"

Available Colors: Metal

Packaging: Black, Blue, Red, Silver

Price Includes: Box

Lead Time (business days): 1 Color Or Laser Logo / 1 Location, Box And Instructions