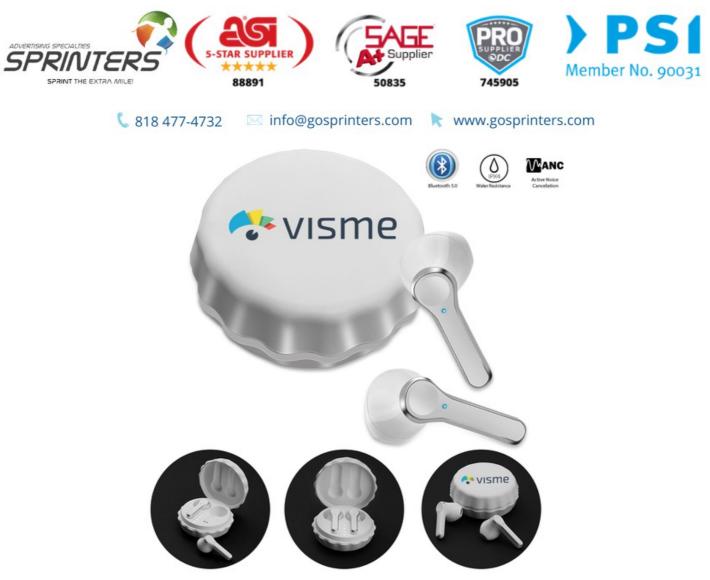

## Product Name Clam True Wireless Earphones - Full Color

## Description

These Bluetooth Wireless Stereo earbuds provide fantastic sound quality at an affordable price and will solve all of your wire and tangling problems. These high-quality and great sound earphones make for a perfect premium promo gift. The rechargeable case is made of premium-grade plastic material. Large imprint area on both sides that can be full color imprinted. This is a gift your customer will remember! Specifications: Bluetooth Version: 5.0 Speaker output: 5mW 32ohm Distortion and noise: 20 to 20KHz Working Distance: 20m Output frequency of speaker: 98±3db Battery built-in earpiece: 30mAh \*2 Charging station battery:185mAh Type C input: 5V/250mA Charging time for earbuds: 1.5hours Charging time for station: 2 hours Playing time: 3 hrs (70% volume) Standby Time (After Pairing): about 60 hours

Product Reference Number: PWB1157

Setup Fee (G): 40.0

Additional Colors / Location (R):

Product Options:

Product Size: 2.15" x 2.15" x 1"

Imprint Size: 1.75" Dia

Material: ABS

Available Colors: White