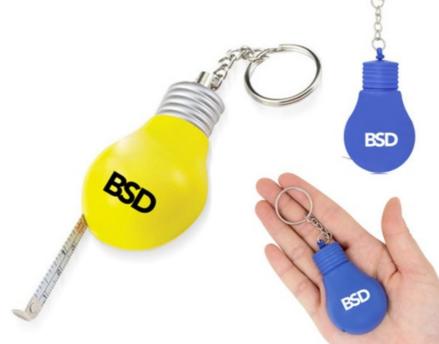

## Product Name Bulb Shaped Measuring Tape Keychain

## **Product Reference Number:**

Bulb Shaped Key-Chain With 40 Inch/100 Cm Scale Tape Measure

Setup Fee: TM8120

Additional Colors / Location: 50.0

Product Options: 0.15

**Product Size:** 

Imprint Size: 2-1/2" X 1-1/2" X 3/4"

Material: 1" X 1/2"

Available Colors: ABS

Packaging: Blue, Green, Red, Yellow

Price Includes: Individual Poly Bag

Lead Time (business days): 1 Color Logo / 1 Location