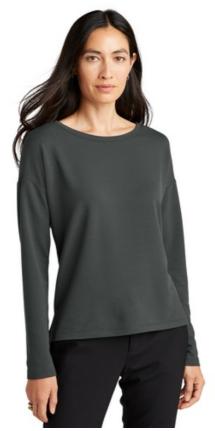

## **Product Name** MERCER+METTLE<sup>™</sup> Women's Stretch Drop Shoulder Pullover

## Description

A polished take on a classic sweatshirt delivers year-round versatility. The features include a wide, self-fabric crew neck and a relaxed fit. The straight drop hem has side vents and a turned cuff, for a perfect drape when untucked. Fabric+Weight • 7.4-ounce, 53/41/6 rayon/poly/spandex French terry Features+Benefits • Wide, self-fabric crew neck • Drop shoulders • Self-turned cuffs • Straight drop hem • Side vents