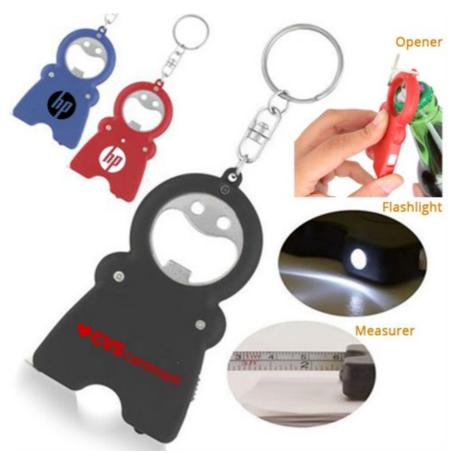

## Product Name Smile Keychain Bottle Opener, Flashlight And Tape Measure

Description

Smiley Buddy Keychain Bottle Opener LED FlashLight With 40" Tape Measure

Product Reference Number: UB2540

**Setup Fee (G):** 50.0

Additional Colors / Location (R): 0.22

**Product Options:** 

Product Size: 3 1/8" L X 2" W X 3/16" D

Imprint Size: Front: 1 1/4" W X 3/4" H back: 0.65" X 0.5"

Material: Plastic

Available Colors: Black, Blue, Red