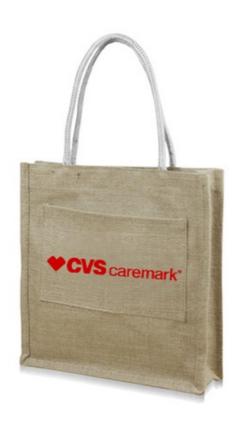

## Product Name Natural Velcro Closure Jute Tote Bag W/ Front Pocket

Description

Eco-Friendly Jute Large Tote Bag With Velcro Closure And Pocket

**Product Reference Number: JB7455** 

**Setup Fee (G):** 50.0

Additional Colors / Location (R): 0.35

**Product Options:** 

Product Size: 10-1/2" W X 11" H X 3" L

Imprint Size: 6" X 3-1/2"

Material: Jute

Available Colors: Brown

Packaging:

Price Includes: 1 Color Logo / Location