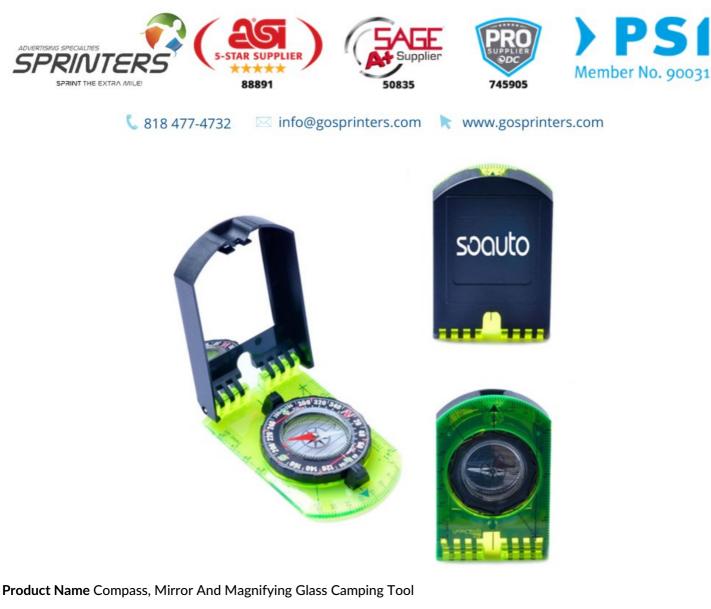

**Description** Folding Camping Compass Tool With Mirror And Magnifying Glass

Product Reference Number: MC6339

Setup Fee (G): 50.0

Additional Colors / Location (R):

**Product Options:** 

Product Size: 3-3/4" X 2-1/2" X 3/4"

Imprint Size: 1-1/4" X 1-1/2"

Material: Plastic, Metal

Available Colors: Green

Packaging:

Price Includes: 1 Color Logo / Location

Lead Time (business days): 17.0

\*Please call to confirm the current delivery timeframe