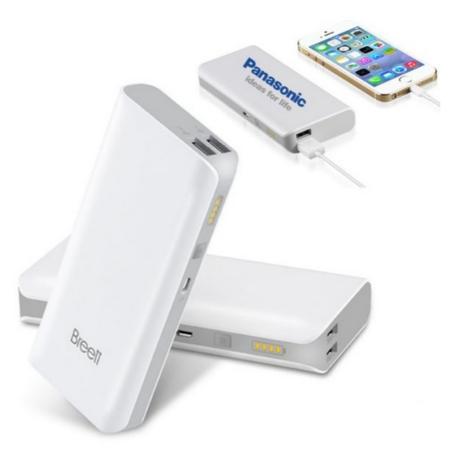

info@gosprinters.com www.gosprinters.com

(818) 477-4732

Product Name Executive 10000mAh Dual Port Power Bank

Description

Powerful Executive Portable External Battery Charger With 2 Ports

Product Reference Number: PB10000