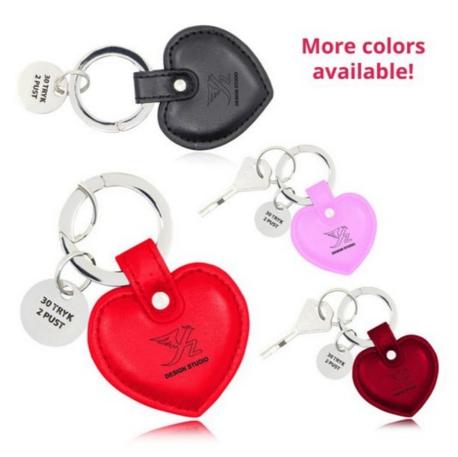

## **Product Name** Heart Shaped Leather Key Holder With Metal Charm

Description

Elegant Promotional Keyholder With Leatherette Key Fob And Metal Round Charm

**Product Reference Number: KH7127** 

**Setup Fee (G):** 50.0

Additional Colors / Location (R): 0.32

Product Options:

**Product Size:** 

Imprint Size: 1.15" X 0.75" On Heart; 0.6" Diameter On Charm

Material: Faux Leather, Chrome

Available Colors: Black, Blue, White, Green, Gray, Red, Yellow, Orange, Pink, Purple

Packaging: Cello Bag

Price Includes: Laser Engraved Or Debossd / 1 Location Logo

Lead Time (business days): 16.0

\*Please call to confirm the current delivery timeframe

| Quantity        | 1000     | 2000     | 3000     |
|-----------------|----------|----------|----------|
| (R) Pricelist   | \$ 4.345 | \$ 4.235 | \$ 4.088 |
| (NET) Pricelist | \$ 2.607 | \$ 2.541 | \$ 2.453 |