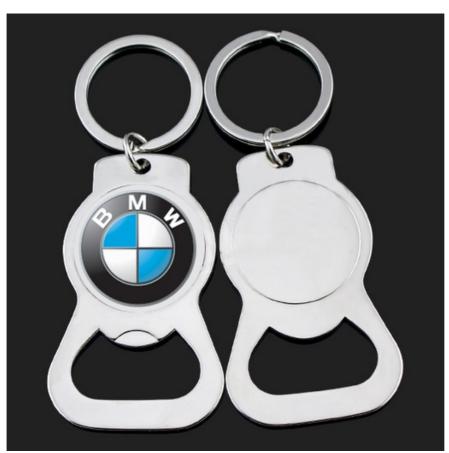

## Product Name Full Color Bottle Opener Keyholder

Description

Elegant Bottle Opener With Key Ring And Full Color Imprint

**Product Reference Number:** KC8476

**Setup Fee (G):** 94.0

Additional Colors / Location (R):

**Product Options:** 

**Product Size:** 3" X 1-3/4"

Imprint Size: 1-1/4" Diameter Material: Zinc Alloy, Brass Available Colors: Custom Packaging: Cello Bag

Price Includes: Full Color Imprint On 1 Location