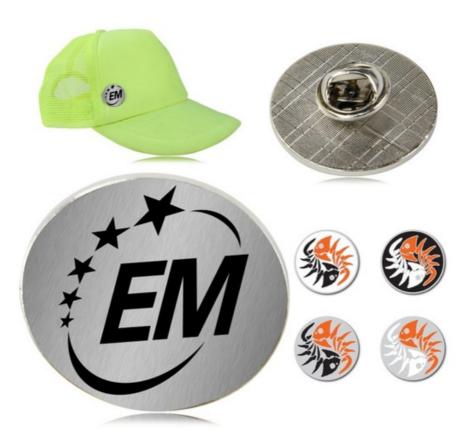

## Product Name Round Enamel Metal Lapel Pin

Description

Metal Button Badge With Safety Pin **Product Reference Number:** LP2625

**Setup Fee (G):** 50.0

Additional Colors / Location (R): 0.15

**Product Options:** 

**Product Size:** 1" Diameter **Imprint Size:** 1" Diameter

Material: Metal

Available Colors: Black, Blue, White, Green, Gray, Red, Yellow, Orange, Pink, Gold, Silver, Purple

Packaging: Cello Bag

Price Includes: 1 Color Logo / Location Lead Time (business days): 12.0