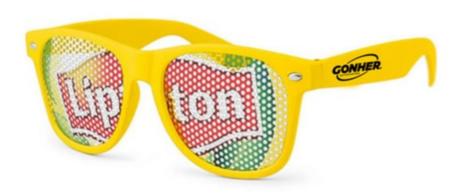

## **Product Name** Pinhole Wayfarer Sunglasses

## Description

Plastic billboard pinhole sunglasses with colorful and glossy imprinted plastic frame and full-color graphics on both lenses.

**Product Reference Number: SG5023** 

Setup Fee (G): 94.0

Additional Colors / Location (R):

**Product Options:** 

**Product Size:** 

Imprint Size: Label: 2" W X 1-3/4" H Arms: 1 5/8" W X 1/4" H

Material: Plastic

Available Colors: Black, Blue, White, Green, Gray, Red, Yellow, Orange, Pink, Silver, Purple