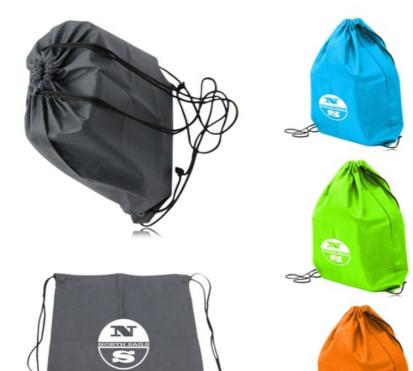

## Description

This super-sized  $15" \times 17"$  tote is crafted from non-woven polypropylene material for maximum lightweight portability. It sports an extrawide mouth opening for easy loading, and it's big enough for school, work, the gym, or even laundry day. The dual drawstrings are reinforced with metal grommets and allow you to carry it like a backpack or in one hand. Choose from a rainbow of shades and add your school, sports team, club, company or charity logo or emblem to build a better branded premium to highlight your next seminar, trade show or convention appearance.

Product Reference Number: DB6019

**Setup Fee (G):** 50.0

Additional Colors / Location (R): 0.14

**Product Options:** 

Product Size: 15" X 17"
Imprint Size: 12" X 10"

Material: Non-Woven Polypropylene

Available Colors: Black, Blue, White, Green, Gray, Red, Yellow, Orange, Pink, Purple, Custom