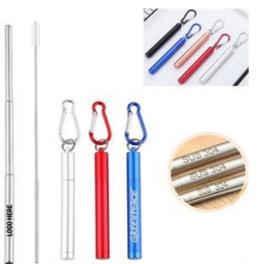

info@gosprinters.com www.gosprinters.com (818) 477-4732

Product Name Telescopic Collapsible Stainless Steel Straw With Tubular Case, Carabiner And Cleaning Brush

Description

Environmentally Friendly Extendable Telescopic Stainless Steel Straw, Comes In A Tube Shaped Case With Carabiner And Cleaning Brush.

Product Reference Number: SS5500

Setup Fee (G): 50.0

Additional Colors / Location (R): 0.3

**Product Options:** 

Product Size: 4.75" X 0.5"

Imprint Size: Straws: 2" L X 1/8" W case: 3" X 0.4"

Material: Stainless Steel

Available Colors: Black, Blue, Red, Gold, Rose-Gold, Silver

Packaging: Metal Case

Price Includes: Laser Engraved On Straw Or Case

Lead Time (business days): 13.0

\*Please call to confirm the current delivery timeframe