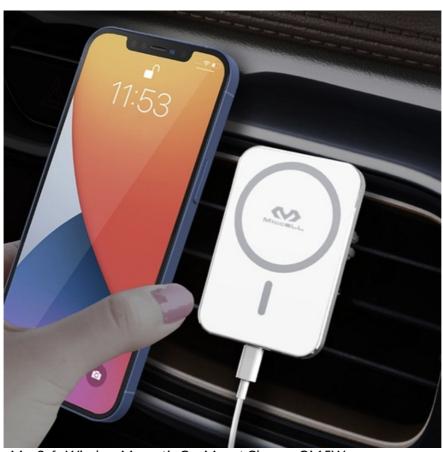

Product Name MagSafe Wireless Magnetic Car Mount Charger Qi 15W

Description

Wireless charger car mount 15W fast charging car wireless charger magsafe

Product Reference Number: MS6900

**Setup Fee (G):** 50.0

Additional Colors / Location (R):

**Product Options:** 

**Product Size:** 3.75" x 2.5" x 0.3"

Imprint Size: 3/4" Dia

Material: ABS, Aluminum Alloy

Available Colors: White Packaging: Gift Boxes

Price Includes: 1 Color / location Lead Time (business days): 14.0